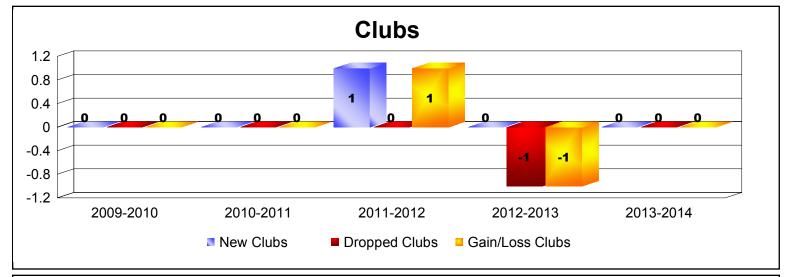

District 106 B As of June 2014 Cumulative

| Year      | New<br>Clubs | Dropped<br>Clubs | Gain/<br>Loss<br>Clubs | New<br>Members | Charter<br>Members | Reinstate<br>Members | Transfer<br>Members | Total<br>Member<br>Added | Total<br>Members<br>Dropped | Gain/<br>Loss<br>Members |
|-----------|--------------|------------------|------------------------|----------------|--------------------|----------------------|---------------------|--------------------------|-----------------------------|--------------------------|
| 2009-2010 | 0            | 0                | 0                      | 203            | 0                  | 1                    | 6                   | 210                      | -270                        | -60                      |
| 2010-2011 | 0            | 0                | 0                      | 229            | 0                  | 4                    | 4                   | 237                      | -261                        | -24                      |
| 2011-2012 | 1            | 0                | 1                      | 231            | 24                 | 2                    | 5                   | 262                      | -246                        | 16                       |
| 2012-2013 | 0            | -1               | -1                     | 219            | 1                  | 4                    | 7                   | 231                      | -229                        | 2                        |
| 2013-2014 | 0            | 0                | 0                      | 226            | 2                  | 1                    | 3                   | 232                      | -271                        | -39                      |
| Average   | 0            | 0                | 0                      | 222            | 5                  | 2                    | 5                   | 234                      | -255                        | -21                      |