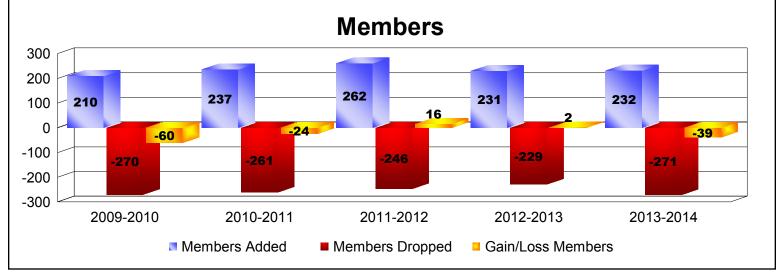

District 106 B As of June 2014 Cumulative

| Year      | New<br>Clubs | Dropped<br>Clubs | Gain/<br>Loss<br>Clubs | New<br>Members | Charter<br>Members | Reinstate<br>Members | Transfer<br>Members | Total<br>Member<br>Added | Total<br>Members<br>Dropped | Gain/<br>Loss<br>Members |
|-----------|--------------|------------------|------------------------|----------------|--------------------|----------------------|---------------------|--------------------------|-----------------------------|--------------------------|
| 2009-2010 | 0            | 0                | 0                      | 203            | 0                  | 1                    | 6                   | 210                      | -270                        | -60                      |
| 2010-2011 | 0            | 0                | 0                      | 229            | 0                  | 4                    | 4                   | 237                      | -261                        | -24                      |
| 2011-2012 | 1            | 0                | 1                      | 231            | 24                 | 2                    | 5                   | 262                      | -246                        | 16                       |
| 2012-2013 | 0            | -1               | -1                     | 219            | 1                  | 4                    | 7                   | 231                      | -229                        | 2                        |
| 2013-2014 | 0            | 0                | 0                      | 226            | 2                  | 1                    | 3                   | 232                      | -271                        | -39                      |
| Average   | 0            | 0                | 0                      | 222            | 5                  | 2                    | 5                   | 234                      | -255                        | -21                      |